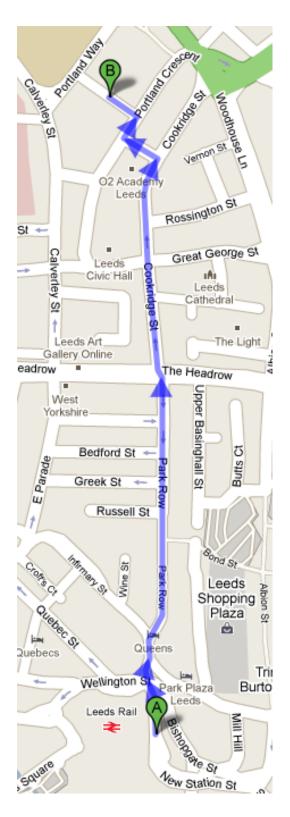

The bus can be caught directly outside the Rail Station. Disembark at Leeds Metropolitan University. This is <u>shown on the route map</u> as stop #10. The Rose Bowl is located directly across the street (Portland Way).

The bus can be caught directly at the Bus Station. Disembark at Leeds Metropolitan University. This is <u>shown on the route map</u> as stop #10. The Rose Bowl is located directly across the street (Portland Way).