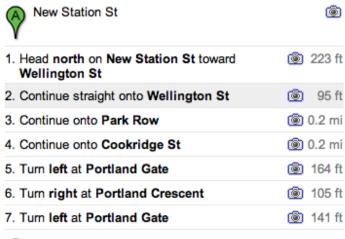

#### From Rail Station on Foot:

The fastest way to get to the conference venue from the Rail Station is on foot.

The bus can be caught directly outside the Rail Station. Disembark at Leeds Metropolitan University. This is <u>shown on the route map</u> as stop #10. The Rose Bowl is located directly across the street (Portland Way).