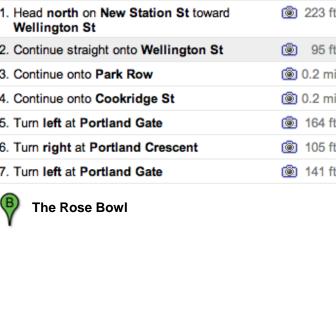

#### From Rail Station on Foot:

The fastest way to get to the conference venue from the Rail Station is on foot.

The bus can be caught directly outside the Rail Station. Disembark at Leeds Metropolitan University. This is <u>shown on the route map</u> as stop #10. The Rose Bowl is located directly across the street (Portland Way).